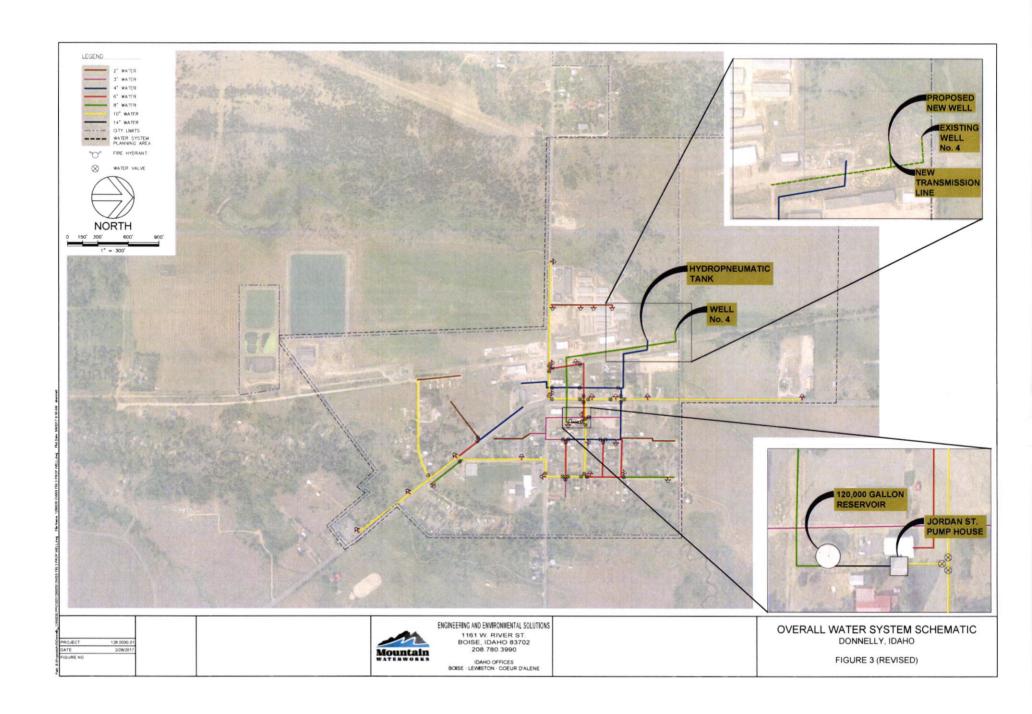

| 127.50  | 21713 |
| Workers' Comp   | 0.00    |         |         |         | 21700 |
| FIT             | 686.66  | 325.66  | 655.32  | 357.00  | 21701 |
| IDAHO SIT       | 554.00  | 315.00  | 542.00  | 327.00  | 21703 |
| PERSI           | 2126.30 |         | 2126.30 |         | 21704 |
| DENTAL INS      | 80.00   |         | 80.00   |         | 21706 |
| HEALTH INS      | 1198.00 |         | 1198.00 |         | 21705 |
| VISION          | 36.00   |         | 36.00   |         | 21705 |
| PERSI CHOICE 40 | 150.00  |         | 150.00  |         | 21704 |
|                 |         |         |         |         |       |
| Total Ded.      | 6885.29 | 1825.07 | 6813.28 | 1897.08 |       |

<sup>\*\*\*\*</sup> Carried Forward column only correct if report run for current period.



# RAPID FIBEROPTIC JOINT POWERS AGREEMENT

# FOR THE CONSTRUCTION, EXPANSION AND DEVELOPMENT OF A HIGH-SPEED DATA TRANSMISSION NETWORK WITHIN PARTIES RESPECTIVE JURISDICTIONS

THIS JOINT POWERS AGREEMENT ("Agreement"), is made and entered into by and among the "Public Agencies" organized and existing under the laws of the State of Idaho, including Valley County, Adams County, the City of McCall, the City of New Meadows, the City of Cascade, and the City of Donnelly. The public agencies are hereinafter, referred to collectively as "Parties" and individually as "Party."

# RECITALS

WHEREAS, Idaho law allows for joint action by public agencies in order to promote efficient use of authorities thereby enabling cooperators to provide services and facilities that meet the needs of certain geog