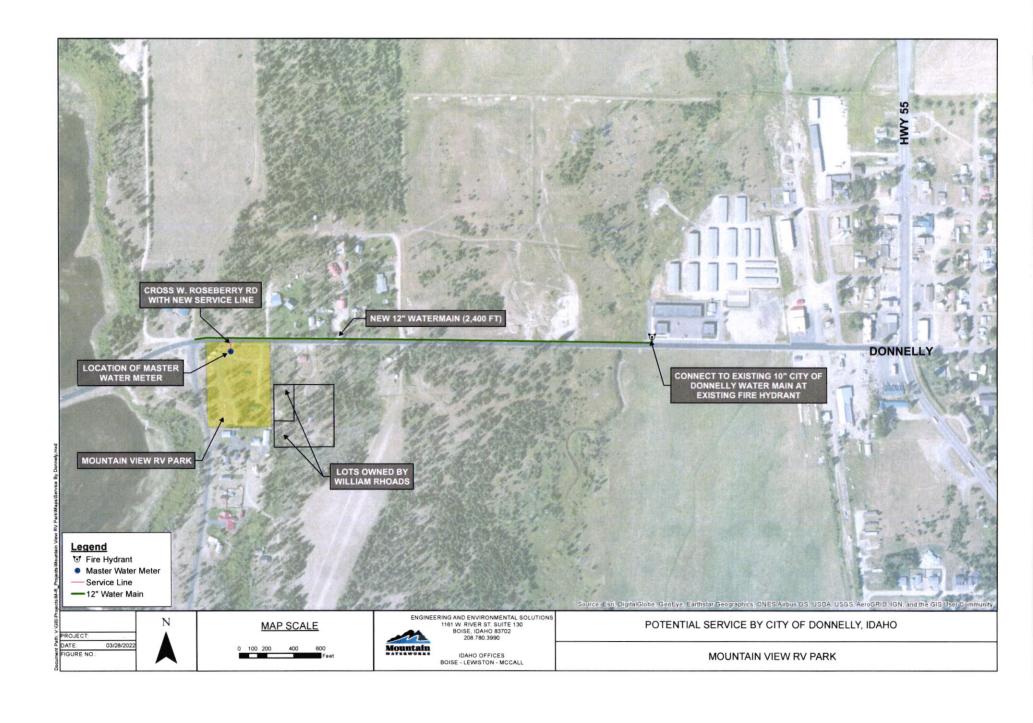

|  |  |
|                         | RECORD OF COUNC                           | CIL ACTION                 |            |                               |  |  |
| MEETING DAT             | E ACTION                                  | <b>工业主义工程</b>              |            |                               |  |  |
|                         |                                           |                            |            |                               |  |  |
|                         |                                           |                            |            |                               |  |  |
|                         |                                           |                            |            |                               |  |  |



Number AB 22-14

169 Halferty Street Donnelly, Idaho 83615

|      | . •    | <b>D</b> | 0 = 14 | -      |
|------|--------|----------|--------|--------|
| VI ( | eeting | Date     | 05/1   | 6/2022 |

| COST IMPACT: FUNDING SOURCE: TIMELINE:  Too purchase a 8X8 supplies for daily open | MENT:     |          |            |            | Mayor / Council Clerk/Treasurer Public Works | Initials | Originator<br>or<br>Supporter |
|------------------------------------------------------------------------------------|-----------|----------|------------|------------|----------------------------------------------|----------|-------------------------------|
| COST IMPACT: FUNDING SOURCE: TIMELINE: SUMMARY STATE Too purchase a 8X8            | MENT:     |          |            |            | Clerk/Tr